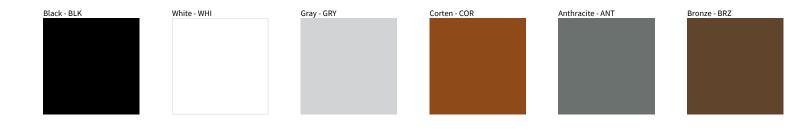

## **MINI CORNICHE**

| PROJECT  |  |
|----------|--|
| ТҮРЕ     |  |
| NOTES    |  |
| QUANTITY |  |
| DATE     |  |

Digital: Not all screens are calibrated the same, and therefore, colors will appear differently between screens.